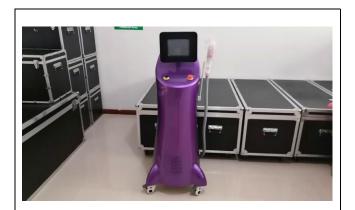

### **Section 1: Company Overview**

| Company Overview               |                                                                   |                               |                      |  |  |  |  |  |  |
|--------------------------------|-------------------------------------------------------------------|-------------------------------|----------------------|--|--|--|--|--|--|
| 1.1 Legal Validity             |                                                                   |                               |                      |  |  |  |  |  |  |
| Does the company have a valid  | M Voc. □ No                                                       | Business License              | 91370700MA3M2        |  |  |  |  |  |  |
| business license?              | ⊠ Yes □ No                                                        | Number:                       | MD736                |  |  |  |  |  |  |
| V =                            | 00/1 /00/10                                                       | Validity Period:              | 28/Jun./2018         |  |  |  |  |  |  |
| Year Established:              | 28/Jun./2018                                                      |                               | 31/Dec./2049         |  |  |  |  |  |  |
| Export Experience:             | 3                                                                 | Industry Experience:          | 3                    |  |  |  |  |  |  |
|                                | Room 2101, Commercial Residential Building No. 1, Dongfang Garden |                               |                      |  |  |  |  |  |  |
| Baristan IA III.               | (South District), No. 5762, De                                    | ongfeng East Street, Beihai   | Community,           |  |  |  |  |  |  |
| Registered Address:            | Xincheng Street, Weifang hig                                      | h-tech Zone, Weifang City,    | Shandong Province,   |  |  |  |  |  |  |
|                                | China                                                             |                               |                      |  |  |  |  |  |  |
|                                | Office: Room 2101, Commerc                                        | cial Residential Building No. | . 1, Dongfang Garden |  |  |  |  |  |  |
|                                | (South District), No. 5762, De                                    | ongfeng East Street, Beihai   | Community,           |  |  |  |  |  |  |
| Company Address:               | Xincheng Street, High-tech Z                                      | one, Weifang City, Shandor    | ng Province, China   |  |  |  |  |  |  |
|                                | Factory: No. 419, East Dongf                                      | eng East Street, Qingchi St   | reet, High-tech      |  |  |  |  |  |  |
|                                | Zone, Weifang City, Shandon                                       | ng Province, China            | -                    |  |  |  |  |  |  |
| Is it listed company?          | ☐ Yes ☒ No                                                        | Company Stock Code            | N/A                  |  |  |  |  |  |  |
|                                |                                                                   | Reviewed By:                  | Weifang              |  |  |  |  |  |  |
| Annual review conducted by     |                                                                   | ,                             | Industrial&          |  |  |  |  |  |  |
| the Industrial & Commercial    | ⊠ Yes □ No                                                        |                               | Commercial           |  |  |  |  |  |  |
| Bureau?                        |                                                                   |                               | Bureau Branch        |  |  |  |  |  |  |
| Registered Capital:            | RMB 3,000,000                                                     |                               |                      |  |  |  |  |  |  |
| Corporate Representative:      | Mr. Qinry Zhao                                                    |                               |                      |  |  |  |  |  |  |
| Industry:                      | Beauty & Personal Care                                            |                               |                      |  |  |  |  |  |  |
|                                | ☐ Manufacturer ☐ Trading                                          | Company 🛛 Manufactu           | rer & Trading        |  |  |  |  |  |  |
| Business Type:                 | Company                                                           |                               |                      |  |  |  |  |  |  |
|                                |                                                                   | Public Company                | Joint Venture        |  |  |  |  |  |  |
| Type of Ownership:             |                                                                   |                               |                      |  |  |  |  |  |  |
|                                | ☐ Stated Owned ☐                                                  | Sole Proprietorship           | Other                |  |  |  |  |  |  |
| Products /Service:             | Laser Beauty Equipment                                            |                               |                      |  |  |  |  |  |  |
| 1.2 Company Building Informati | on                                                                |                               |                      |  |  |  |  |  |  |
| Certification Type:            |                                                                   |                               |                      |  |  |  |  |  |  |
| ☐ Land Certification ☐ Real Es | _                                                                 | Agreement                     | Officer Claimed      |  |  |  |  |  |  |
| Total Building Size: 1,005     | <u>m²</u>                                                         |                               |                      |  |  |  |  |  |  |
| Number of Building(s): 2       |                                                                   |                               |                      |  |  |  |  |  |  |
| Office Size: 405               | m <sup>2</sup>                                                    |                               |                      |  |  |  |  |  |  |
|                                |                                                                   |                               |                      |  |  |  |  |  |  |
|                                |                                                                   |                               |                      |  |  |  |  |  |  |
|                                |                                                                   |                               |                      |  |  |  |  |  |  |