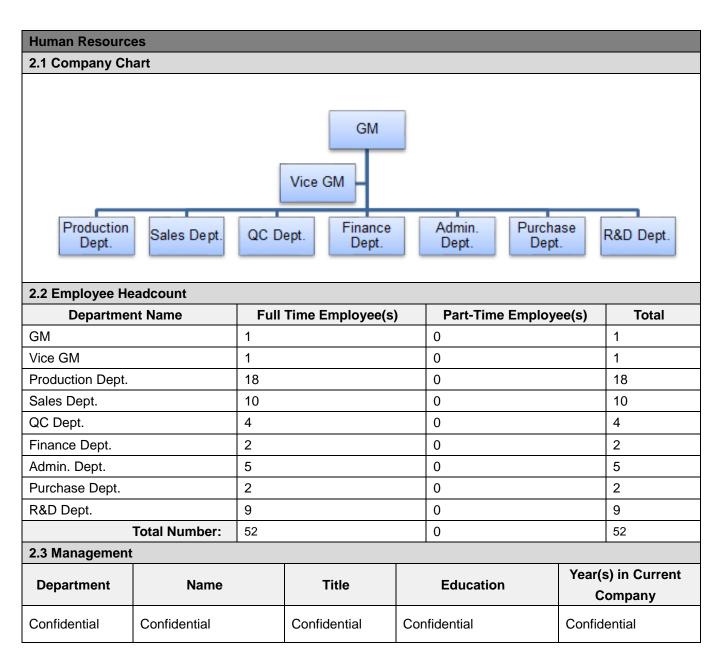

### **Section 2: Human Resources**

| Report No:       | 21274997_P+T | Report date:   | 29/Jan./2021 | Assessed By | Nick Zheng |          |         |
|------------------|--------------|----------------|--------------|-------------|------------|----------|---------|
| CONFIDENTIAL AII |              | All Rights Res | served       |             |            | Page No: | 6 of 24 |